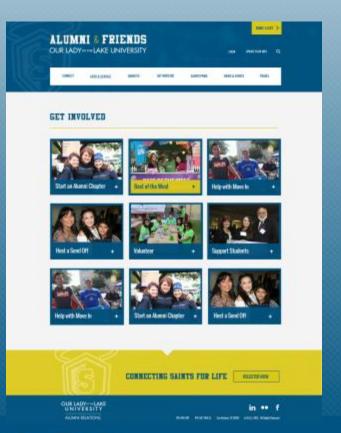

Using what we learned from redesigning the University website to design the Alumni website, which is in the beginning stages of a redesign

**Current Site** 

MIX Mat 218 24 01 30 ALCIMEN IMPACT 10024 ILEN'S ATO unellegistic desired \*\*\*\* AT Constitute in called DONOR STORIES in Lorence Di All Section in the International Statute same Kalowers. MONTHLY REFLECTION CONNECTING SAINTS FOR LIFE MINUTEN UNIVERSITY in .... f

**ALUMNI & FRIENDS** OUR LADY ---- LAKE UNIVERSITY é mu

New Site

Template vs. Pattern - use of a pattern makes it simple to manipulate and display information

Interior Template 1 - Same template with different layouts and options