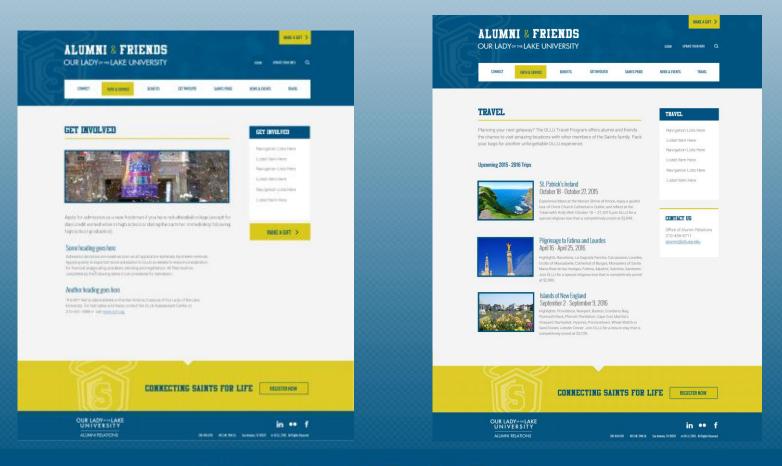

Using what we learned from redesigning the University website to design the Alumni website, which is in the beginning stages of a redesign

**Current Site** 

MIX Mat 218 24 01 30 ALCIMEN IMPACT 10024 ILEN'S ATO unellegistic desired \*\*\*\* AT Constitute in called DONOR STORIES in Lorence Di All Section in the International Statute same Kalowers. MONTHLY REFLECTION CONNECTING SAINTS FOR LIFE MINUTEN UNIVERSITY in .... f

**ALUMNI & FRIENDS** OUR LADY ---- LAKE UNIVERSITY é mu

New Site

Template vs. Pattern - use of a pattern makes it simple to manipulate and display information

Interior Template 1 - Same template with different layouts and options

Interior Template 2- Same template with different layouts and options