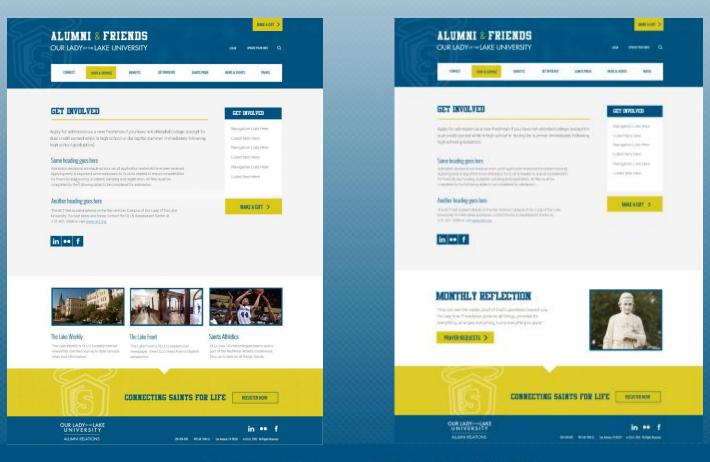

**ALUMNI & FRIENDS** OUR LADY ---- LAKE UNIVERSITY é mu

New Site

Template vs. Pattern - use of a pattern makes it simple to manipulate and display information

Interior Template 1 - Same template with different layouts and options

Interior Template 2- Same template with different layouts and options